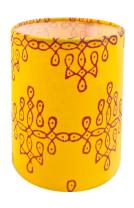

### MINI TABLE LAMPS

Height: 8 inches

Base width: 5 inches diameter

Accessories included: Cable with 2 pin plug, switch and bulb

holder. Bulb is not included Packed in a 3 ply packaging

Price range: Rs.550 to Rs.650 depending on choice

Logo of the corporate can be incorporated inside the lamp without disrupting the lighting

For festival gifting, a bottle of mixed nuts. Additional cost (Rs.100-150) depending on choice

Note: Fabric on the lamp can be customized in all the cases