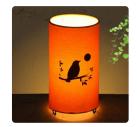

### MINI TABLE LAMPS

Height: 8 inches

Base width: 5 inches diameter

Accessories included: Cable with 2 pin plug, switch and bulb

holder. Bulb is not included Packed in a 3 ply packaging

Price range: Rs.550 to Rs.650 depending on choice

Logo of the corporate can be incorporated inside the lamp without disrupting the lighting

For festival gifting, a bottle of mixed nuts. Additional cost (Rs.100-150) depending on choice

Note: Fabric on the lamp can be customized in all the cases