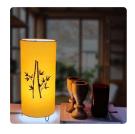

#### MINI HANGING LAMPS

**Height:** 8 inches

Base width: 5 inches diameter

Accessories included: Cable with bulb holder. Black ceiling canopy

for easy installation Bulb is not included

Packed in a 3 ply packaging

Price range: Rs.550 to Rs.700 depending on choice

For festival gifting, a bottle of mixed nuts. Additional cost (Rs.100-150)

depending on choice

Note: Additional 18% GST will apply

Shipping cost will be additional and on the actuals