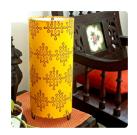

### MINI TABLE LAMPS

Height: 8 inches

Base width: 5 inches diameter

Accessories included: Cable with 2 pin plug, switch and bulb

holder. Bulb is not included Packed in a 3 ply packaging

Price range: Rs.550 to Rs.650 depending on choice

Logo of the corporate can be incorporated inside the lamp without disrupting the lighting

For festival gifting, a bottle of mixed nuts. Additional cost (Rs.100-150) depending on choice

Note: Fabric on the lamp can be customized in all the cases