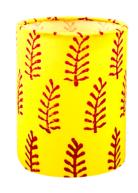

## **CORPORATE**

#### MINI HANGING LAMPS

Height: 4 inches

Base width: 3.5 inches diameter

Accessories included: Tea light lamp

shade, battery operated tea light

Packed in a 3 ply packaging

Price range: Rs.250 to Rs.300 depending

on choice

For festival gifting, a bottle of mixed nuts. Additional cost (Rs.100-150) depending on choice

Mini tea light holder

Items included

Mini lamp shade

Mini lamp shade

Battery operated LED
Tea light

No hassle of open flame

Blends elegance & cultural charm

Ideal for home use or for gifting

Www.woodooz.com

Note: Additional 18% GST will apply

Shipping cost will be additional and on the actuals

Turnaround time: 30 days maximum