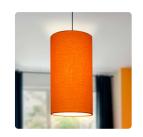

## CORPORATE

#### MINI HANGING LAMPS

**Height:** 8 inches

Base width: 5 inches diameter

Accessories included: Cable with bulb holder. Black ceiling canopy

for easy installation Bulb is not included

Packed in a 3 ply packaging

Price range: Rs.550 to Rs.700 depending on choice

For festival gifting, a bottle of mixed nuts. Additional cost (Rs.100-150)

depending on choice

Note: Additional 18% GST will apply

Shipping cost will be additional and on the actuals

Turnaround time: 20-25 days for 100 numbers