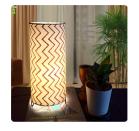

### MINI TABLE LAMPS

Height: 8 inches

Base width: 5 inches diameter

Accessories included: Cable with 2 pin plug, switch and bulb

holder. Bulb is not included Packed in a 3 ply packaging

Price range: Rs.550 to Rs.650 depending on choice

Logo of the corporate can be incorporated inside the lamp without disrupting the lighting

For festival gifting, a bottle of mixed nuts. Additional cost (Rs.100-150) depending on choice

Note: Fabric on the lamp can be customized in all the cases