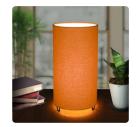

#### MINI HANGING LAMPS

**Height:** 8 inches

Base width: 5 inches diameter

Accessories included: Cable with bulb holder. Black ceiling canopy

for easy installation Bulb is not included

Packed in a 3 ply packaging

Price range: Rs.550 to Rs.700 depending on choice

For festival gifting, a bottle of mixed nuts. Additional cost (Rs.100-150)

depending on choice

Note: Additional 18% GST will apply

Shipping cost will be additional and on the actuals