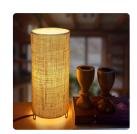

### MINI TABLE LAMPS

Height: 8 inches

Base width: 5 inches diameter

Accessories included: Cable with 2 pin plug, switch and bulb

holder. Bulb is not included Packed in a 3 ply packaging

Price range: Rs.550 to Rs.650 depending on choice

Logo of the corporate can be incorporated inside the lamp without disrupting the lighting

For festival gifting, a bottle of mixed nuts. Additional cost (Rs.100-150) depending on choice

Note: Fabric on the lamp can be customized in all the cases