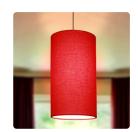

#### MINI HANGING LAMPS

**Height:** 8 inches

Base width: 5 inches diameter

Accessories included: Cable with bulb holder. Black ceiling canopy

for easy installation Bulb is not included

Packed in a 3 ply packaging

Price range: Rs.550 to Rs.700 depending on choice

For festival gifting, a bottle of mixed nuts. Additional cost (Rs.100-150)

depending on choice

Note: Additional 18% GST will apply

Shipping cost will be additional and on the actuals

Turnaround time: 20-25 days for 100 numbers