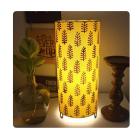

#### MINI HANGING LAMPS

**Height:** 8 inches

Base width: 5 inches diameter

Accessories included: Cable with bulb holder. Black ceiling canopy

for easy installation Bulb is not included

Packed in a 3 ply packaging

Price range: Rs.550 to Rs.700 depending on choice

For festival gifting, a bottle of mixed nuts. Additional cost (Rs.100-150)

depending on choice

Note: Additional 18% GST will apply

Shipping cost will be additional and on the actuals