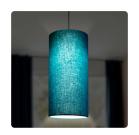

#### MINI HANGING LAMPS

**Height:** 8 inches

Base width: 5 inches diameter

Accessories included: Cable with bulb holder. Black ceiling canopy

for easy installation Bulb is not included

Packed in a 3 ply packaging

Price range: Rs.550 to Rs.700 depending on choice

For festival gifting, a bottle of mixed nuts. Additional cost (Rs.100-150)

depending on choice

Note: Additional 18% GST will apply

Shipping cost will be additional and on the actuals

Turnaround time: 20-25 days for 100 numbers