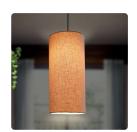

## CORPORATE

#### MINI HANGING LAMPS

**Height:** 8 inches

Base width: 5 inches diameter

Accessories included: Cable with bulb holder. Black ceiling canopy

for easy installation Bulb is not included

Packed in a 3 ply packaging

Price range: Rs.550 to Rs.700 depending on choice

For festival gifting, a bottle of mixed nuts. Additional cost (Rs.100-150)

depending on choice

Note: Additional 18% GST will apply

Shipping cost will be additional and on the actuals