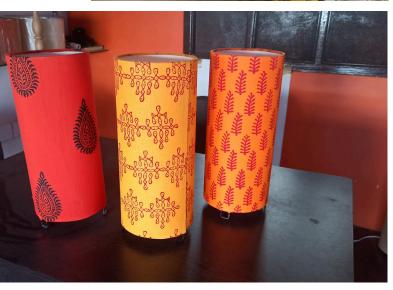

### MINI TABLE LAMPS

Height: 8 inches

Base width: 5 inches diameter

Accessories included: Cable with 2 pin plug, switch and bulb

holder. Bulb is not included Packed in a 3 ply packaging

Price range: Rs.550 to Rs.650 depending on choice

Logo of the corporate can be incorporated inside the lamp without disrupting the lighting

For festival gifting, a bottle of mixed nuts. Additional cost (Rs.100-150) depending on choice

Note: Fabric on the lamp can be customized in all the cases