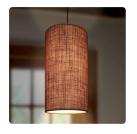

## CORPORATE

#### MINI HANGING LAMPS

**Height:** 8 inches

Base width: 5 inches diameter

Accessories included: Cable with bulb holder. Black ceiling canopy

for easy installation Bulb is not included

Packed in a 3 ply packaging

Price range: Rs.550 to Rs.700 depending on choice

For festival gifting, a bottle of mixed nuts. Additional cost (Rs.100-150)

depending on choice

Note: Additional 18% GST will apply

Shipping cost will be additional and on the actuals

Turnaround time: 20-25 days for 100 numbers