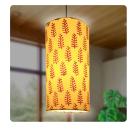

#### MINI HANGING LAMPS

**Height:** 8 inches

Base width: 5 inches diameter

Accessories included: Cable with bulb holder. Black ceiling canopy

for easy installation Bulb is not included

Packed in a 3 ply packaging

Price range: Rs.550 to Rs.700 depending on choice

For festival gifting, a bottle of mixed nuts. Additional cost (Rs.100-150)

depending on choice

Note: Additional 18% GST will apply

Shipping cost will be additional and on the actuals

Turnaround time: 20-25 days for 100 numbers