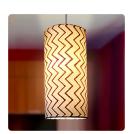

## CORPORATE

#### MINI HANGING LAMPS

**Height:** 8 inches

Base width: 5 inches diameter

Accessories included: Cable with bulb holder. Black ceiling canopy

for easy installation Bulb is not included

Packed in a 3 ply packaging

Price range: Rs.550 to Rs.700 depending on choice

For festival gifting, a bottle of mixed nuts. Additional cost (Rs.100-150)

depending on choice

Note: Additional 18% GST will apply

Shipping cost will be additional and on the actuals

Turnaround time: 20-25 days for 100 numbers