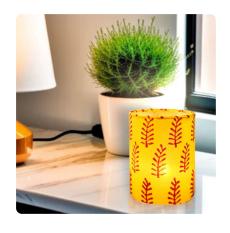

## **CORPORATE**

#### MINI HANGING LAMPS

Height: 4 inches

Base width: 3.5 inches diameter

Accessories included: Tea light lamp

shade, battery operated tea light

Packed in a 3 ply packaging

Price range: Rs.250 to Rs.300 depending

on choice

For festival gifting, a bottle of mixed nuts. Additional cost (Rs.100-150) depending on choice

Mini tea light holder

Items included

Mini lamp shade

Mini lamp shade

Battery operated LED
Tea light

No hassle of open flame

Blends elegance & cultural charm

Ideal for home use or for gifting

Www.woodooz.com

Note: Additional 18% GST will apply

Shipping cost will be additional and on the actuals

Turnaround time: 30 days maximum