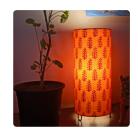

#### MINI HANGING LAMPS

**Height:** 8 inches

Base width: 5 inches diameter

Accessories included: Cable with bulb holder. Black ceiling canopy

for easy installation Bulb is not included

Packed in a 3 ply packaging

Price range: Rs.550 to Rs.700 depending on choice

For festival gifting, a bottle of mixed nuts. Additional cost (Rs.100-150)

depending on choice

Note: Additional 18% GST will apply

Shipping cost will be additional and on the actuals