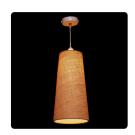

## CORPORATE

#### MINI HANGING LAMPS

**Height:** 8 inches

Base width: 5 inches diameter

Accessories included: Cable with bulb holder. Black ceiling canopy

for easy installation Bulb is not included

Packed in a 3 ply packaging

Price range: Rs.550 to Rs.700 depending on choice

For festival gifting, a bottle of mixed nuts. Additional cost (Rs.100-150)

depending on choice

Note: Additional 18% GST will apply

Shipping cost will be additional and on the actuals