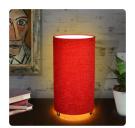

### MINI TABLE LAMPS

Height: 8 inches

Base width: 5 inches diameter

Accessories included: Cable with 2 pin plug, switch and bulb

holder. Bulb is not included Packed in a 3 ply packaging

Price range: Rs.550 to Rs.650 depending on choice

Logo of the corporate can be incorporated inside the lamp without disrupting the lighting

For festival gifting, a bottle of mixed nuts. Additional cost (Rs.100-150) depending on choice

Note: Fabric on the lamp can be customized in all the cases