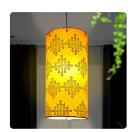

## CORPORATE

#### MINI HANGING LAMPS

**Height:** 8 inches

Base width: 5 inches diameter

Accessories included: Cable with bulb holder. Black ceiling canopy

for easy installation Bulb is not included

Packed in a 3 ply packaging

Price range: Rs.550 to Rs.700 depending on choice

For festival gifting, a bottle of mixed nuts. Additional cost (Rs.100-150)

depending on choice

Note: Additional 18% GST will apply

Shipping cost will be additional and on the actuals

Turnaround time: 20-25 days for 100 numbers